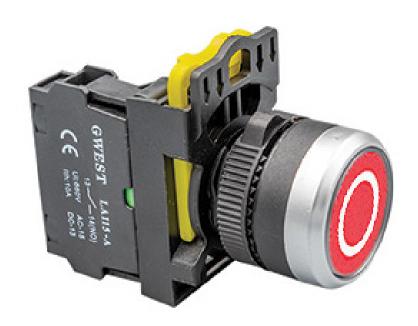

#### **DESCRIPTION**

The main body of push buttons adopts zinc alloy and high-grade anti-flame plastic. It is necessary to press directly on the operator surface. It has a structure that prevents accidental pressing. The button and the button ring are at the same height.

#### **FEATURES**

It has a chrome metal protective frame.

Three or five contact blocks can be mounted in a row.

High electrical values.

Easy assembly without requiring any equipment.